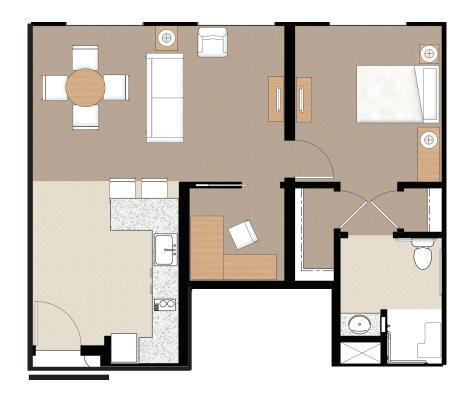

The AVA

1 Bedroom plus Den 801 to 811 Square Feet Independent or Assisted Living

Ava is a spacious one bedroom apartment with the addition of a den which opens to the living area. Ava offers a well appointed kitchen and dining area in one large open space. The bedroom comes with dual closets and plenty of additional storage. The bathroom includes grab bars and emergency response system for maximum safety. Ava can be home for independent residents or for those needing assistance.

Illustrations are artist renderings. St. Paul's Plaza offers several **Ava** apartments, floor plans and square footage do vary. Rates vary depending on resident needs, location of the apartment and services required. Our staff will glady show you a variety of apartments to fit your personal needs and budget.