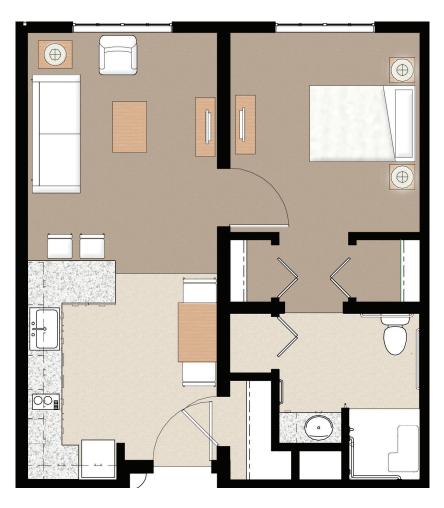

License# 374603643

The Bonita

1 Bedroom 567 to 788 Square feet Residential or Assisted Living

Bonita is a stylish one bedroom, one bathroom apartment with a well appointed kitchen and dining area in one large open space. The bedroom comes with dual closets and plenty of additional storage. The luxury bathroom includes grab bars and an emergency response system for maximum safety. Bonita can be home for independent residents or for those needing assistance.

Illustrations are artists renderings. St. Paul's Plaza offers many Bonita apartments, floor plans and square footage do vary. Rates vary depending on resident needs, location of the apartment and services required. Our staff will glady show you a variety of apartments to fit your personal needs and budget.