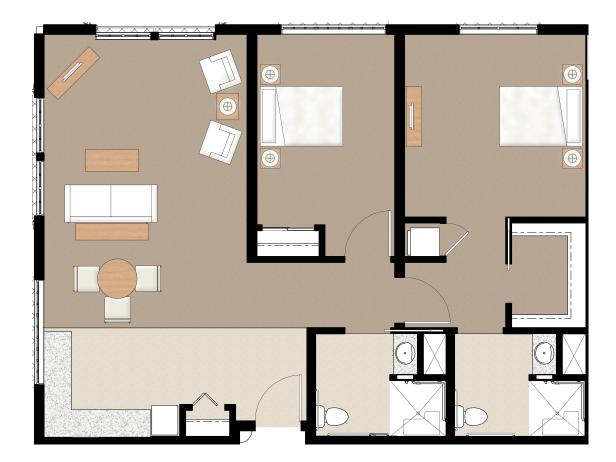

## The Coronado

2 Bedroom 2 Bathroom 992 to 1,239 Square Feet Independent or Assisted Living

The Coronado is our largest apartment and comes with two bedrooms and two bathrooms. With plenty of extra storage and full bathrooms there is plenty of room for everyone and everything. Bathrooms come with grab bars and emergency response system for maximum safety. The Coronado also features a full kitchen and spacious living area. They also offer some of our most breathtaking views.

Illustrations are artists renderings. St. Paul's Plaza offers many Coronado apartments, floor plans and square footage do vary. Rates vary depending on resident needs, location of the apartment and services required. Our staff will glady show you a variety of apartments to fit your personal needs and budget.