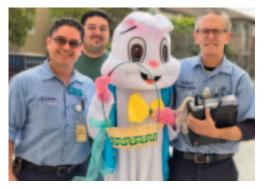

Alyssa Casillas Dining Service Manager

Maintenance Crew with the Easter Bunny

As Easter and Earth Day approach, it is important to remember the love we hold for this world! The reason Iesus died and was resurrected was to demonstrate God's love for us. Whether it be through loving Jesus or loving the earth itself, sharing love with each other and caring for the plants and creatures on our planet is very important to us all.